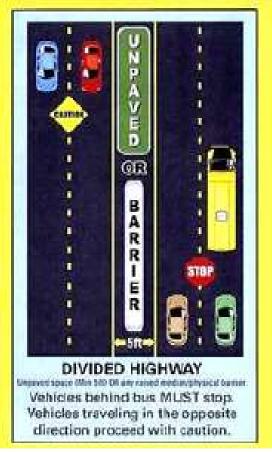

a Scramble

format on the last Wednesday of each month.

The membership fee is \$20.00 yearly. Three rounds of play are necessary to establish a handicap.

Once your handicap is estab-

lished you pay an additional \$5.00 per round for the league play.

First place pays \$6.00 per player, per team; Second place pays \$5.00 and Third place pays \$4.00. The fees mentioned above are in addition to your greens fees to Remington Golf Club.

Closest to the pin winners receive \$10 on a Par 3.

If you or anyone you know is interested in joining or getting more information, contact me directly at 502-376-2995. Men and ladies are welcome. You do not have to live in Williamsburg to join or be a "pro golfer". We always try to have a good time.

# WHAT TO DO WHEN APPROACHING A STOPPED SCHOOL BUS







| SUNDAY              | MONDAY        | TUESDAY                | WEDNESDAY          | THURSDAY                | FRIDAY                                                                 | SATURDAY                                                         |
|---------------------|---------------|------------------------|--------------------|-------------------------|------------------------------------------------------------------------|------------------------------------------------------------------|
| 63550               | BRIFR         |                        |                    | 1015<br>e-mail:         | <b>407.352.1231</b> phone<br>I Gifford Boulevard •<br>manager@greenbri | • 407.345.1168 fax<br>• Orlando, FL 32821<br>arvillageclub.com • |
| 1                   | Office Closed | La